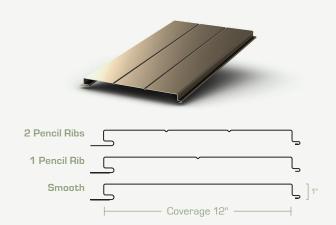

## FL100

FL100 is a versatile panel that can be used on commercial and residential applications. The panel can be installed in a soffit application or vertically as a wall panel. Venting is available when used as a soffit panel. The interlocking mechanism allows for rapid installation and provides a flush appearance with completely concealed fasteners.

## **Specifications:**

- Soffit and wall panel.
- Suitable for solid substrate or open framing.