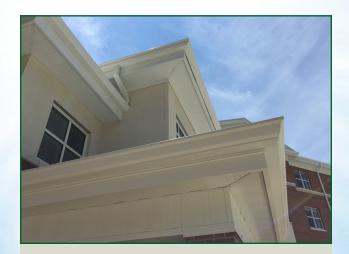

## FL100

FL100 is a versatile panel that can be used on commercial and residential applications. The panel can be installed in a soffit application or vertically as a wall panel. Venting is available when used as a soffit panel. The interlocking mechanism allows for rapid installation and provides a flush appearance with completely concealed fasteners.